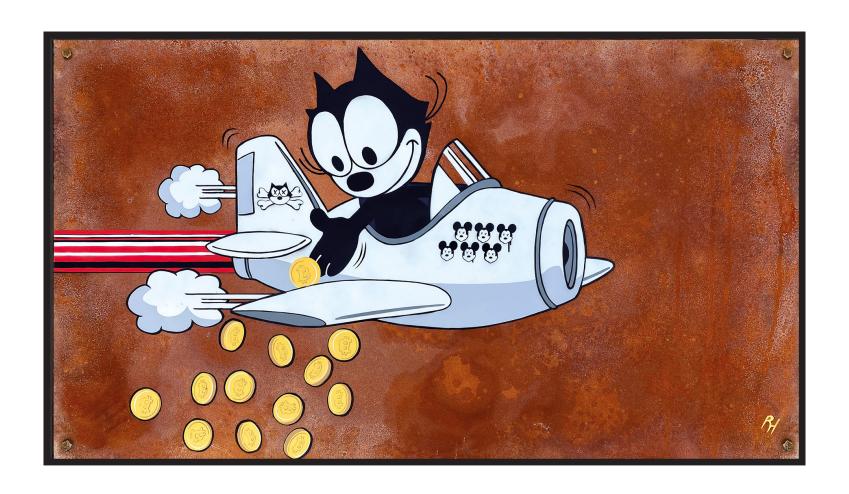

'Debt from Above'

Rust & Spray Paint on Steel 1580mm x 860mm

'One Foot off the Merry Go Round'

Rust & Spray Paint on Steel 700mm x 1000mm

'Scared to Bits'

Rust & Spray Paint on Steel 750mm x 750mm

'Space Race'