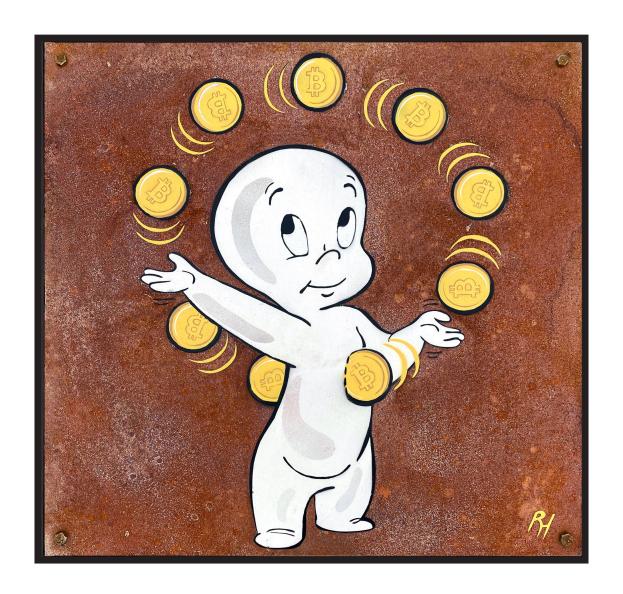

'Fluorescent Snapper'

Rust & Spray Paint on Steel 300mm x 300mm - Run of 25

'Crayon Ponyfish'

Rust & Spray Paint on Steel 300mm x 300mm - Run of 25

'Gains' Popeye

Spray Paint & Rust on Steel 860mm x 1480mm