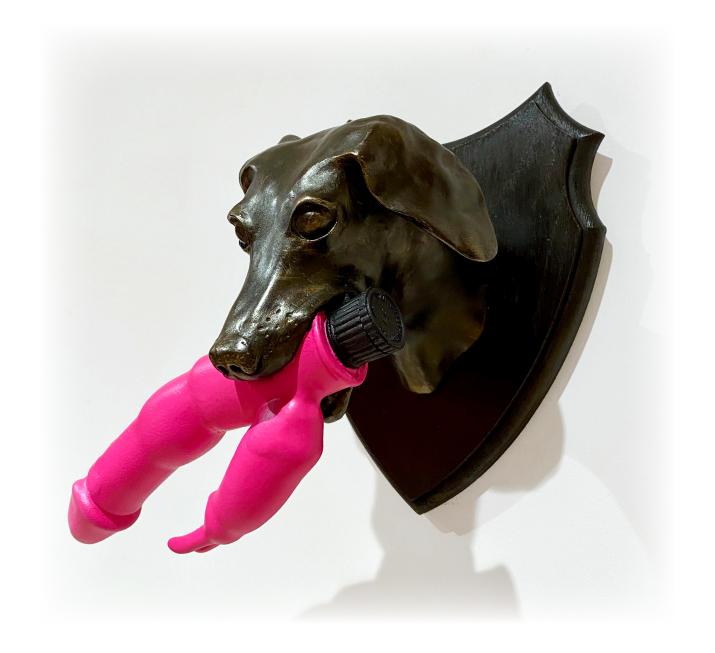

Ryan's work also features in large corporate collections such as Nokia and the Bals Ginza store Tokyo.





'Debt from Above'

Rust & Spray Paint on Steel 1580mm x 860mm



'One Foot off the Merry Go Round'

Rust & Spray Paint on Steel 700mm x 1000mm



'Scared to Bits'

Rust & Spray Paint on Steel 750mm x 750mm



'Space Race'

Rust & Spray Paint on Steel 1580mm x 860mm



'Space Cowboy'

Spray paint & Rust on Steel
1000mm x 500mm



'Final Parsec'

Spray paint & Rust on Steel
1000mm x 500mm



'He's Done it Again'

Oil & Spray Paint on Canvas Dyptich 600mm x 1200mm each



'Fluorescent Snapper'

Rust & Spray Paint on Steel 300mm x 300mm - Run of 25



'Crayon Ponyfish'

Rust & Spray Paint on Steel 300mm x 300mm - Run of 25



'Gains' Popeye

Spray Paint & Rust on Steel 860mm x 1480mm



'Wall Hung'

Casts Resin and Spray Paint 300mm - Run of 25

## RYAN HADLEY

07789 198042

ryan@ryanhadley.co.uk www.ryanhadley.co.uk

Instagram - ryanhadleyartist Facebook - Ryan Hadley Artworks