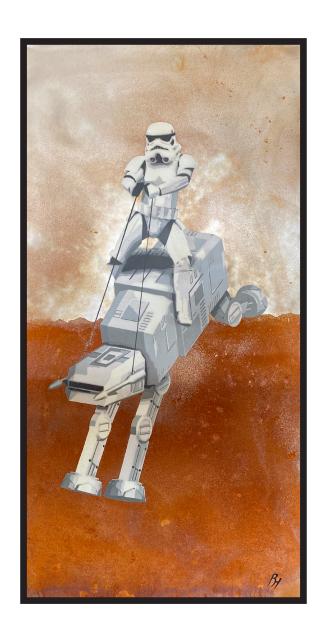

Rust & Spray Paint on Steel 1580mm x 860mm

'Space Cowboy'

Spray paint & Rust on Steel
1000mm x 500mm

'Final Parsec'

Spray paint & Rust on Steel
1000mm x 500mm

'He's Done it Again'

Oil & Spray Paint on Canvas Dyptich 600mm x 1200mm each