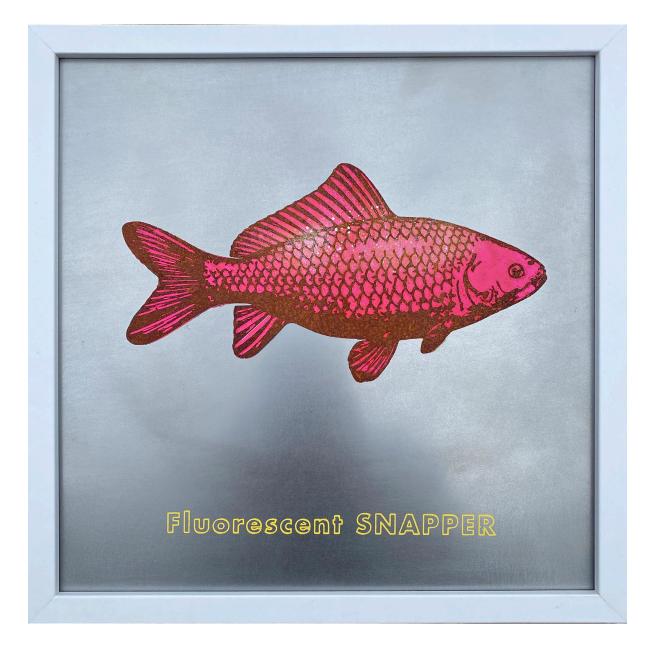

'Fluorescent Snapper'

Rust & Spray Paint on Steel 300mm x 300mm - Run of 25

'Crayon Ponyfish'

Rust & Spray Paint on Steel 300mm x 300mm - Run of 25

'Gains' Popeye

Spray Paint & Rust on Steel 860mm x 1480mm