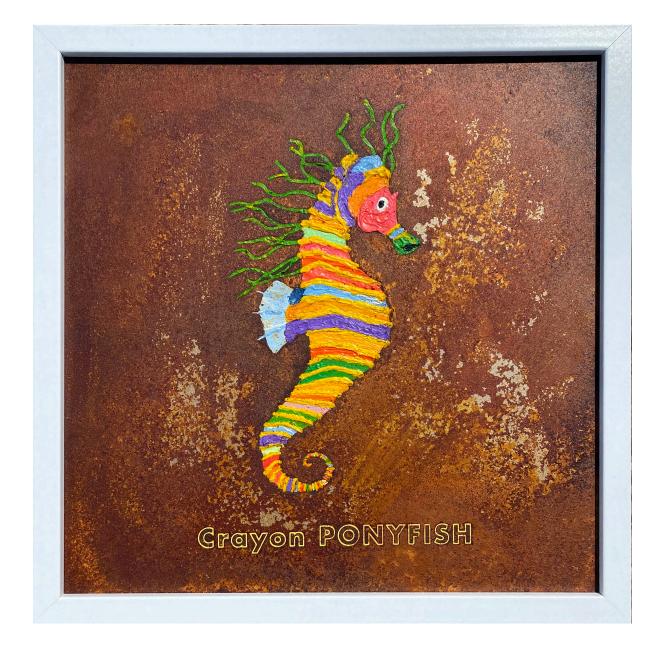

'Fluorescent Snapper'

Rust & Spray Paint on Steel 300mm x 300mm - Run of 25

'Crayon Ponyfish'

Rust & Spray Paint on Steel 300mm x 300mm - Run of 25

'Gains' Popeye

Spray Paint & Rust on Steel 860mm x 1480mm