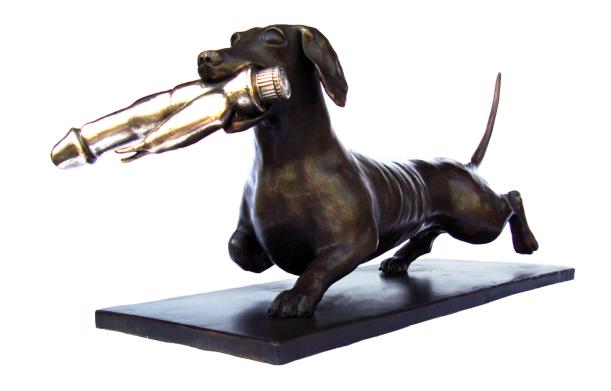

## RYAN HADLEY

Ryan is a **mixed media artist** who experiments with varied materials from canvas to steel to bronze and is always looking for a new approach to convey his artworks.

He currently works in **rust** and **spray paint**, using steel instead of canvas and empowering this decay to play a central role in the artwork itself.

Ryan's sharp-witted artworks have been exhibited and received considerable acclaim in London, Los Angeles, Tokyo and Birmingham.