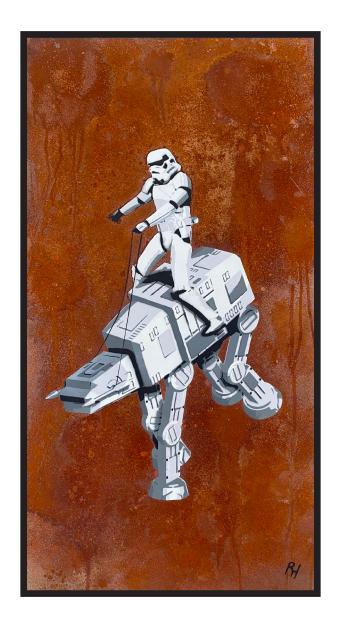

Rust & Spray Paint on Steel 1580mm x 860mm

'Space Cowboy'

Spray paint & Rust on Steel
1000mm x 500mm

'Final Parsec'

Spray paint & Rust on Steel
1000mm x 500mm

'He's Done it Again'

Oil & Spray Paint on Canvas Dyptich 600mm x 1200mm each