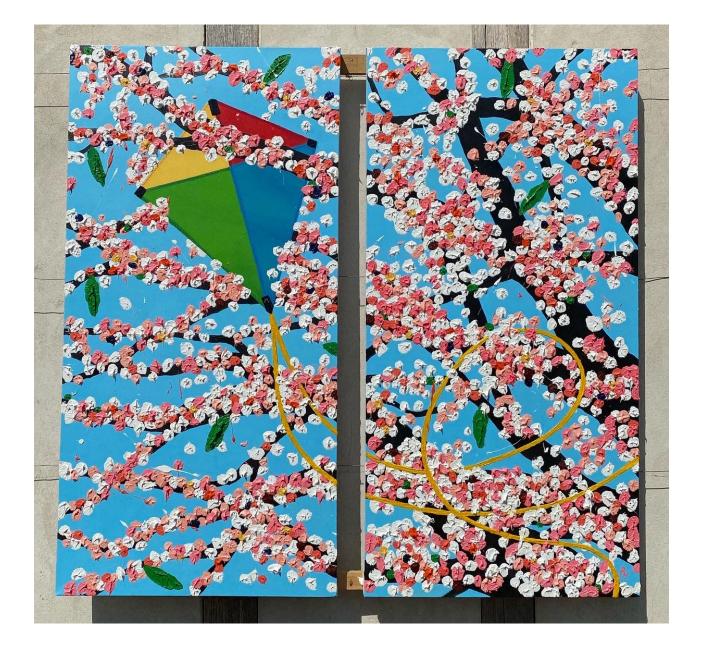

Rust & Spray Paint on Steel 1580mm x 860mm

'Space Cowboy'

Spray paint & Rust on Steel
1000mm x 500mm

'Final Parsec'

Spray paint & Rust on Steel
1000mm x 500mm

'He's Done it Again'

Oil & Spray Paint on Canvas Dyptich 600mm x 1200mm each