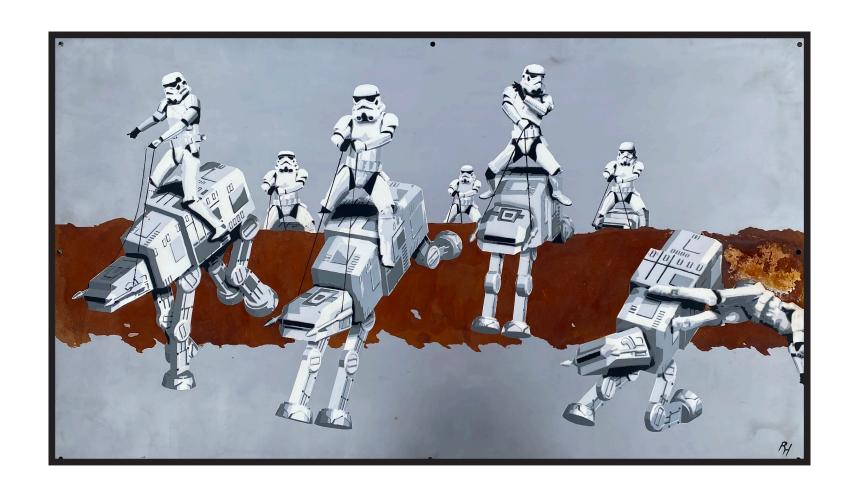

'Debt from Above'

Rust & Spray Paint on Steel 1580mm x 860mm

'One Foot off the Merry Go Round'

Rust & Spray Paint on Steel 700mm x 1000mm

'Scared to Bits'

Rust & Spray Paint on Steel 750mm x 750mm

'Space Race'