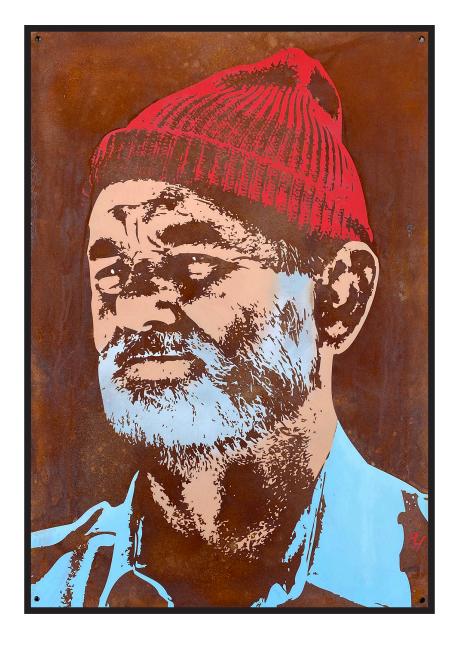

Rust & Spray Paint on Steel 1580mm x 860mm

'Space Cowboy'

Spray paint & Rust on Steel
1000mm x 500mm

'Final Parsec'

Spray paint & Rust on Steel
1000mm x 500mm

'He's Done it Again'

Oil & Spray Paint on Canvas Dyptich 600mm x 1200mm each