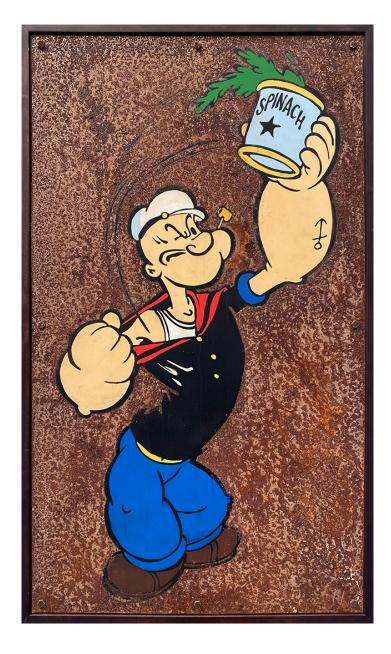

'Fluorescent Snapper'

Rust & Spray Paint on Steel 300mm x 300mm - Run of 25

'Crayon Ponyfish'

Rust & Spray Paint on Steel 300mm x 300mm - Run of 25

'Gains' Popeye

Spray Paint & Rust on Steel 860mm x 1480mm